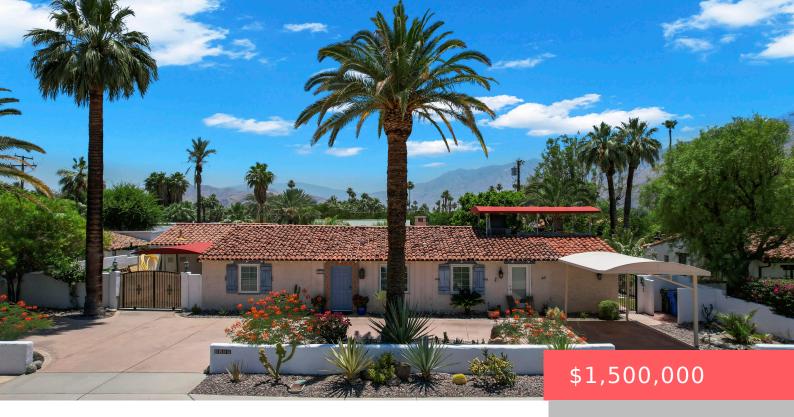

## 1029 E EL ALAMEDA, PALM SPRINGS, CA 92262, USA

https://scottnewtonrealestate.com

Step back in time and embrace the allure of this exquisite 1930s bungalow, a true gem nestled in the heart of the historic movie colony. Imagine the whispers of early Hollywood echoing through these walls, with the legendary Bing Crosby as your next-door neighbor. Just a leisurely stroll away lies the picturesque Ruth Hardy Park, [...]

- 3 beds
- 4 baths
- Single Family Residence
- Residential
- Active
- 2150 sq ft

### **Basics**

Category: Residential Type: Single Family Residence

Status: Active Bedrooms: 3 beds

Bathrooms: 4 baths Area: 2150 sq ft

Lot size: 13068 sq ft Year built: 1935

Subdivision Name: Ruth Hardy Park/Movie Colony East Lot Size Acres: 0 acres

## **Building Details**

Cooling features: Air Conditioning, Ceiling Fan(s) Building Area Total: 2150 sq ft

Architectural Style: Bungalow, Mid Century Sewer: In Street Paid, In, Connected and

Paid

**Heating:** Fireplace(s), Forced Air, Natural Gas **StoriesTotal:** 1

Roof: Clay Tile Levels: Ground Level, No Unit Above

Carport Spaces: 4

### **Amenities & Features**

**Laundry Features:** Laundry Area **Pool Features:** Gunite, In Ground, Private

Flooring: Ceramic Tile, Hardwood, Laminate Fencing: Fenced

Parking Features: Circular Driveway, Total Fireplace Features: Decorative, Gas