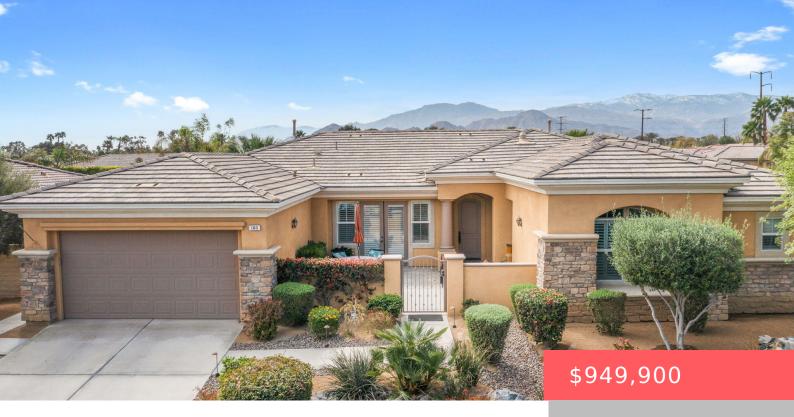

# 103 BATISTA CT, PALM DESERT, CA 92211, USA

https://scottnewtonrealestate.com

Spectacular, Brenna at Capri Palm Desert pool and spa home! Four Bedroom, Three and a half Bath. Fully furnished! Large gated atrium entry. Formal Dining Room, Formal Living Room with Wet Bar, Gourmet eat-in cooks Kitchen with Granite Counters, SS Appliances, Double-Ovens, Island/Breakfast Bar, Large Pantry, Built-in Desk and is open to the Family Room [...]

- 4 beds
- 4 baths
- Single Family Residence
- Residential
- Active
- 3138 sq ft

#### **Basics**

Category: Residential Type: Single Family Residence

Status: Active Bedrooms: 4 beds

**Bathrooms: 4** baths **Area: 3138** sq ft

**Lot size: 10454** sq ft **Year built:** 2005

Subdivision Name: Brenna at Capri Bathrooms Full: 3