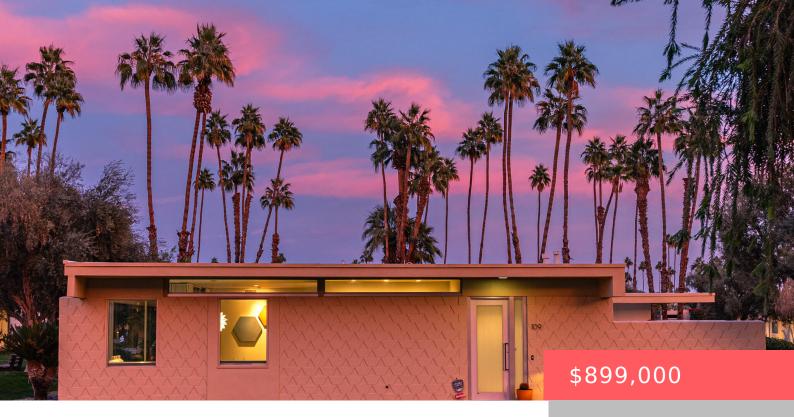

## 109 WESTLAKE CIR, PALM SPRINGS, CA 92264, USA

https://scottnewtonrealestate.com

Welcome to your dream retreat! This newly renovated 2-bedroom, 2-bath home boasts breathtaking, expansive fairway views framed by the stunning San Jacinto Mountains. The open-concept design invites effortless entertaining, with a bright, airy living space featuring soaring ceilings and abundant natural light from large, dual-pane windows. The modern kitchen is a chef's delight, offering seamless [...]

## **Basics**

Category: Residential Type: Condominium

Status: Active Bedrooms: 2 beds

Bathrooms: 2 baths Area: 1620 sq ft

**Lot size: 2178** sq ft **Year built:** 1967

**Subdivision Name:** Seven Lakes Country Club **Bathrooms Full:** 2