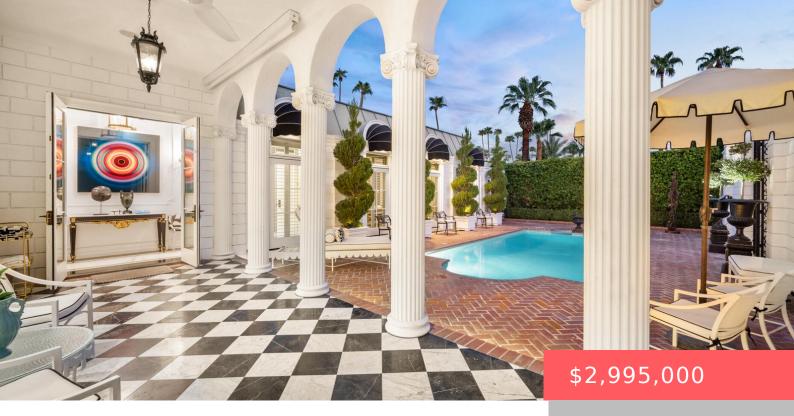

## 1106 S DRIFTWOOD DR, PALM SPRINGS, CA 92264, USA

https://scottnewtonrealestate.com

Introducing 'La Petite Maison', a glamorous 3 bed / 3 bath Hollywood Regency style home inspired by John Elgin Woolf. Exuding elegance and sophistication, legend has it that Liberace commissioned this one-of-a-kind residence for his mother Frances. Lovingly restored & upgraded with a warm and inviting feel throughout. Features include black & white marble floors, [...]

#### **Basics**

Category: Residential Type: Single Family Residence

Status: Active Bedrooms: 3 beds

Bathrooms: 3 baths Area: 2437 sq ft

**Lot size: 10454** sq ft **Year built:** 1966

**Subdivision Name:** Deepwell **Bathrooms Full:** 3

#### **Amenities & Features**

**Laundry Features:** In Closet **Pool Features:** In Ground, Private

Flooring: Marble Parking Features: Attached Carport, Driveway, Total

Covered Spaces, Total Uncovered/Assigned Spaces