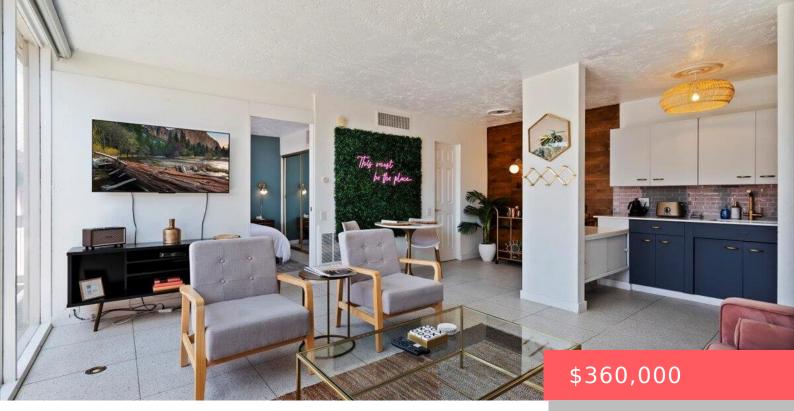

### **Basics**

Category: Residential Status: Active Bathrooms: 1 bath Lot size: 5.74 sq ft Subdivision Name: Ocotillo Lodge **County:** Riverside

Type: Condominium Bedrooms: 1 bed Area: 525 sq ft **Year built:** 1995 Lot Size Acres: 0 acres

# **Building Details**

**Cooling features:** Air Conditioning, Electric Architectural Style: Mid Century Heating: Central, Electric Levels: Ground

Building Area Total: 525 sq ft Sewer: In. Connected and Paid StoriesTotal: 2

# **Amenities & Features**

Laundry Features: Community Safety Gate Flooring: Tile Fitness Center Parking Features: Unassigned, Total **Uncovered/Assigned Spaces Appliances:** Electric Range, Refrigerator Window Features: Blinds, Custom Window Covering, Spa Features: Community, In Ground Drapes Patio And Porch Features: Concrete Slab, Enclosed