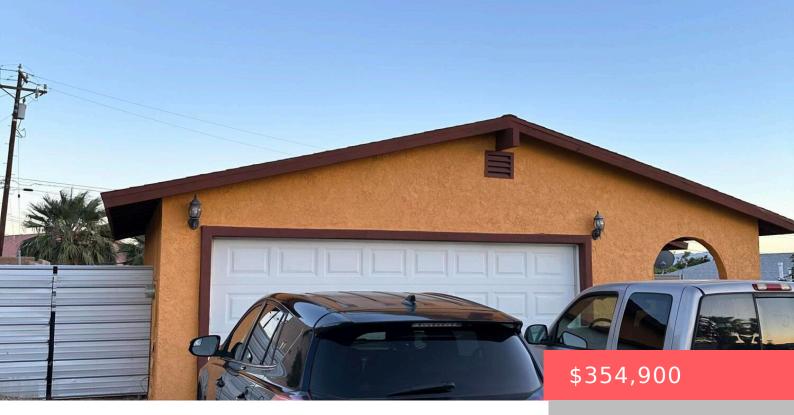

# 13250 CUANDO WAY, DESERT HOT SPRINGS, CA 92240, USA

https://scottnewtonrealestate.com

- 4 beds
- 2 baths
- Single Family Residence
- Residentia
- Active
- 1248 sq ft

## Basics

Category: Residential Status: Active Bathrooms: 2 baths Lot size: 7841 sq ft Subdivision Name: Not Applicable Lot Size Acres: 0 acres Type: Single Family Residence Bedrooms: 4 beds Area: 1248 sq ft Year built: 1979 Bathrooms Full: 2 County: Riverside

# **Building Details**

Cooling features: Air Conditioning, Central Air Garage spaces: 2 Heating: Central, Floor Furnace Levels: Ground Building Area Total: 1248 sq ft Sewer: Unknown StoriesTotal: 1