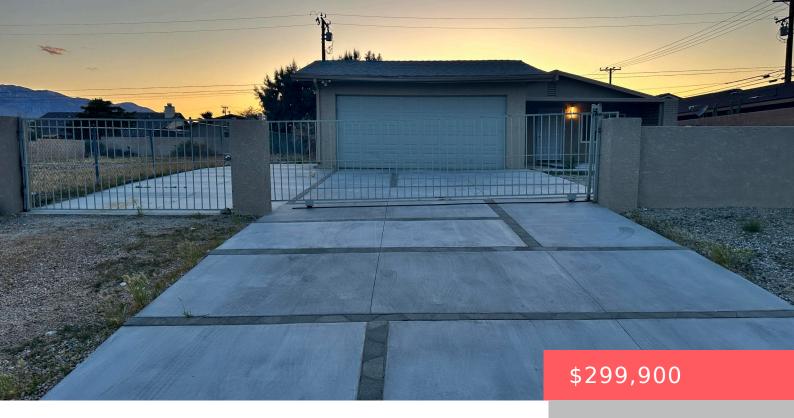

# 13315 LA MESA, DESERT HOT SPRINGS, CA, US, 92240

https://scottnewtonrealestate.com

Move in ready Two beds, One bath. Property has a large lot with adequate space to expand or an ADU.

- 2 heds
- 1 bath
- Single Family Residence
- Residential
- Active
- 850 sq ft

#### **Basics**

Category: Residential Type: Single Family Residence

Status: Active Bedrooms: 2 beds

Bathrooms: 1 bath Area: 850 sq ft

**Lot size: 7405** sq ft **Year built:** 1975

**Subdivision Name:** Not Applicable **Bathrooms Full:** 1

## **Building Details**

**Cooling features:** Air Conditioning, Central Air **Building Area Total: 850** sq ft

Garage spaces: 2 Sewer: Unknown

Heating: Central, Forced Air StoriesTotal: 1

Levels: Ground