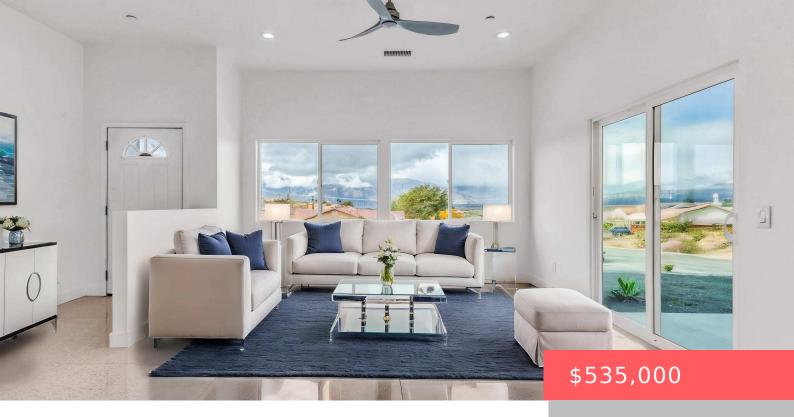

# 13456 CERRITA WAY, DESERT HOT SPRINGS, CA 92240, USA

https://scottnewtonrealestate.com

Wake up to stunning, front-facing panoramic mountain views every day in this beautifully designed new construction home! With 1,710 sq. ft., this 3-bedroom, 2-bathroom home offers an inviting open-concept layout, perfect for modern living. The spacious kitchen features ample counter space, a large island, and abundant natural light, creating the perfect space for entertaining or [...]

#### **Basics**

Category: Residential **Type:** Single Family Residence

Status: Active **Bedrooms: 3** beds

Bathrooms: 2 baths **Area: 1710** sq ft Lot size: 6970 sq ft Year built: 2024

**Bathrooms Full: 2** Subdivision Name: Not Applicable