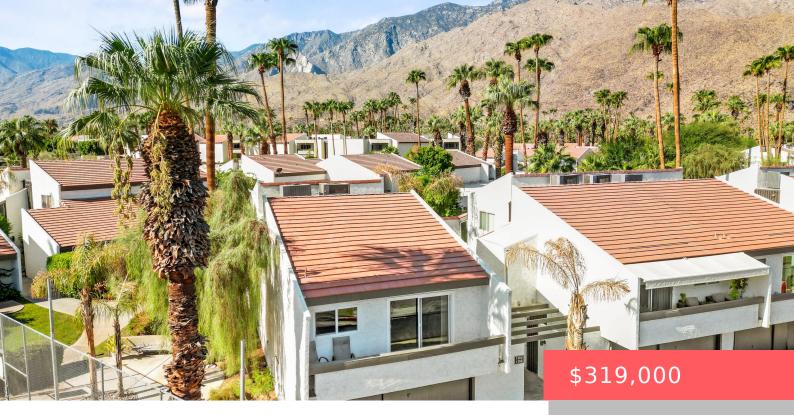

## 1452 S CAMINO REAL, PALM SPRINGS, CA 92264, USA

https://scottnewtonrealestate.com

Charming 1-Bedroom Condo Near Downtown Palm Springs Discover your perfect desert retreat with this inviting 1-bedroom, 1-bath condo offering 883 square feet of comfortable living space. Located in a quiet and beautifully maintained community, this home provides the perfect blend of relaxation and convenience. Just minutes from vibrant downtown Palm Springs, you'll enjoy easy access [...]

#### **Basics**

Category: Residential Type: Condominium

Status: Active Bedrooms: 1 bed

Bathrooms: 1 bath Area: 883 sq ft

**Lot size: 1742** sq ft **Year built:** 1973

**Subdivision Name:** Biltmore **Bathrooms Full:** 1