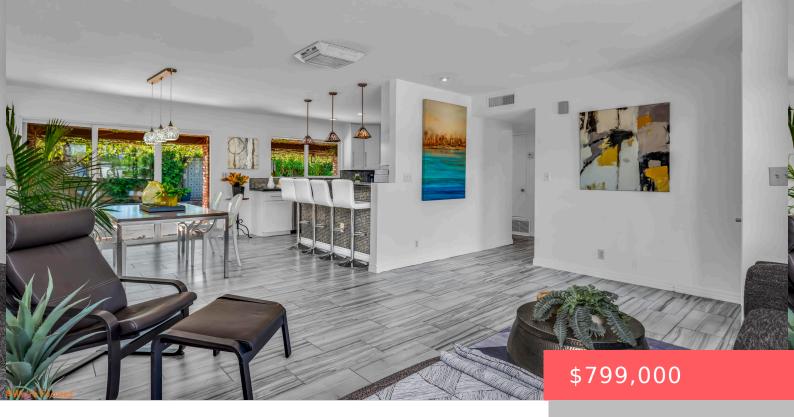

#### 14 GARY, PALM SPRINGS, CA, US, 92262

https://scottnewtonrealestate.com

Your dream home awaits! Experience ultimate privacy, abundant natural light, and lush gardens with a serene pool oasis. This home boasts a spacious feel far beyond its square footage, thanks to an open floor plan that seamlessly blends indoor and outdoor living. Walls of glass open to the beautiful backyard, where a sparkling pool and [...]

- 2 beds
- 2 baths
- Single Family Residence
- Residential
- Active
- 1131 sq ft

#### **Basics**

Category: Residential Type: Single Family Residence

Status: Active Bedrooms: 2 beds

Bathrooms: 2 baths Area: 1131 sq ft

Lot size: 10890 sq ft

Year built: 1961

Subdivision Name: El Rancho Vista Estates

# Amenities & Features

Levels: Ground, Ground Level, No Unit Above, One

Laundry Features: Gas Dryer Hookup, In Pool Features: In Ground, Private

Garage

Flooring: Tile Utilities: Cable TV

**Fencing:** Block **Parking Features:** Driveway, Garage Door Opener, Total Uncovered/Assigned Spaces

Fireplace Features: Gas WaterSource: Water District

**Appliances:** Dishwasher, Disposal, Dryer, Exhaust Fan, Gas Cooktop, Gas Oven, Floor Bedroom, Granite Counters, Open Floorplan,

Microwave Oven, Refrigerator, Self Cleaning Recessed Lighting