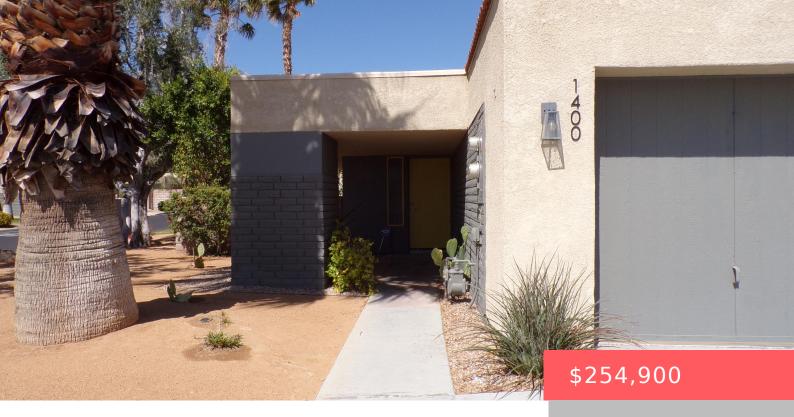

# 1400 SUNFLOWER, PALM SPRINGS, CA, US, 92262

https://scottnewtonrealestate.com

[PRICE reduction. One of the most wonderful things about this complex.: Condos are all duplexes, have private yards, have attached one car garages, and no one above or below. This one bedroom has been redone from inside the walls to the finish. with new walls, insullation, paint, kitchen and bath. All new washer, dryer, refrigerator, [...]

- 1 bed
- 1 bath
- Condominium
- Residential
- Active
- 583 sq ft

#### **Basics**

Category: Residential

**Status:** Active

Bathrooms: 1 bath Lot size: 1700 sq ft

**Subdivision Name:** Sunrise Palms

**County:** Riverside

Type: Condominium

Bedrooms: 1 bed

**Area: 583** sq ft

Year built: 1983

Lot Size Acres: 0 acres

Land Type: Lease

## **Building Details**

Cooling features: Air Conditioning, Central Air

**Garage spaces:** 1

**Heating:** Heat Pump, Natural Gas

Roof: Tile

**Building Area Total: 583** sq ft

Sewer: In, Connected and Paid

 $\textbf{StoriesTotal:}\ 1$ 

Levels: Ground Level, No Unit Above