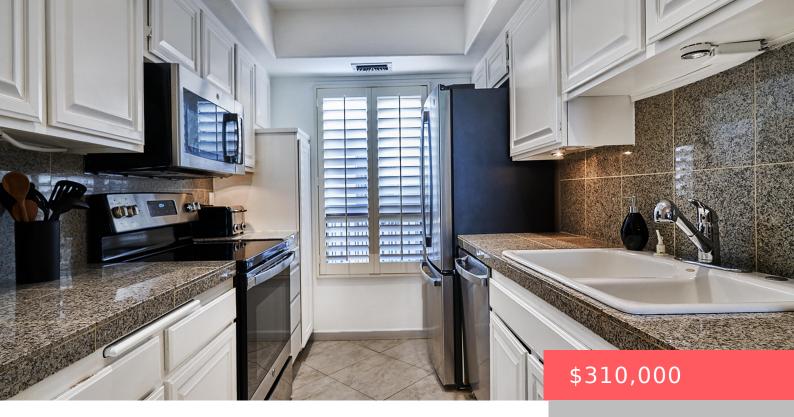

# SUNRISE AT TACHEVAH, PALM SPRINGS, CA 92262, USA

https://scottnewtonrealestate.com

PRICE IMPROVEMENT! This second-floor 2-bedroom, 2-bathroom condo is located in a gated community that allows short-term rentals with a minimum stay of 15 days, making it an excellent opportunity for investors or buyers looking for flexibility. The unit features vaulted ceilings, creating an open and spacious feel, and an outdoor balcony, perfect for enjoying [...]

#### **Basics**

Category: Residential

Status: Active Bedrooms: 2 beds

Bathrooms: 2 baths Area: 1067 sq ft

Lot size: 0 sq ft Year built: 1971

Subdivision Name: Ranch Club Estados Lot Size Acres: 0 acres

**Type:** Condominium

### **Building Details**

**Cooling features:** Central Air **Building Area Total: 1067** sq ft

Construction Materials: Stucco Architectural Style: Spanish

Sewer: On Site Heating: Forced Air
StoriesTotal: 2 Levels: Two, Top

Barbecue, Clubhouse, Fitness Center, Meeting Structure, Covered Room

**Appliances:** Dishwasher, Electric Range, Interior Features: Cathedral Ceiling(s),

Microwave Oven, Refrigerator Recessed Lighting

Window Features: Shutters Spa Features: Community, In Ground