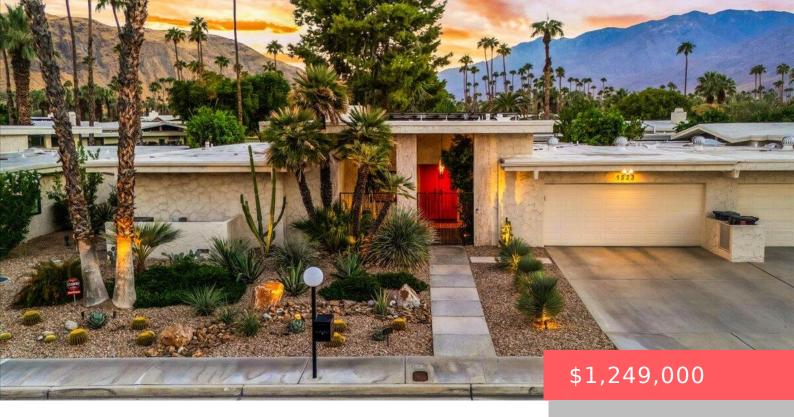

# 1523 E TWIN PALMS DR, PALM SPRINGS, CA 92264, USA

https://scottnewtonrealestate.com

Discover the luxury of living in great architecture! Designed by Charles E Du Bois and built by Roy Fey in 1976, this beautiful home gives you the desert lifestyle you're dreaming of. Grand double doors and formal entryway lead to a spacious great room with tall ceilings and a sunken bar – perfect for entertaining! [...]

#### **Basics**

Category: Residential Type: Condominium

Status: Active Bedrooms: 2 beds

Bathrooms: 3 baths Area: 2690 sq ft

**Lot size: 4792** sq ft **Year built:** 1976

**Subdivision Name:** Canyon Vista Estates **Bathrooms Full:** 1

### **Building Details**

Cooling features: Air Conditioning, Ceiling Fan(s), Central Air Building Area Total: 2690 sq ft

**Garage spaces:** 2 **Construction Materials:** Stucco

Architectural Style: Mid Century, Modern Sewer: In, Connected and Paid