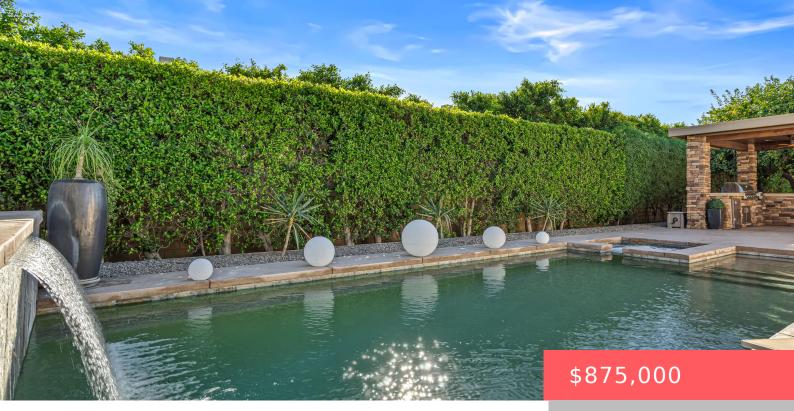

#### 16 LINCOLN PL, RANCHO MIRAGE, CA 92270, USA

https://scottnewtonrealestate.com

Accepting back-up offers. This spacious home in the hidden jewel community of Presidential Estates. Home offers an amazing outdoor living oasis. Entertain your guests under the stack stone covered outdoor kitchen. Beautiful pool with tanning shelf & spa. Raised observation deck with water feature offers full San Jacinto mountain views. This home has 3 bedrooms [...]

# **Amenities & Features**

Laundry Features: In Kitchen, Individual Pool Features: Private, Salt Water, Waterfall, Room Pebble. In Ground Flooring: Laminate, Tile Association Amenities: RV Parking, Pet Rules, Tennis Court(s) Fencing: Block Parking Features: RV Access/Parking, Garage Door Opener, Golf Cart Garage, Side By Side WaterSource: Water District Fireplace Features: Gas, Living Room Interior Features: Master Retreat. Window Features: Double Pane Windows Master Suite, Walk In Closet, Granite Counters, Dry Bar, Storage **Spa Features:** Private, In Ground Patio And Porch Features: Concrete Slab, Covered. Enclosed Fireplaces Total: 1