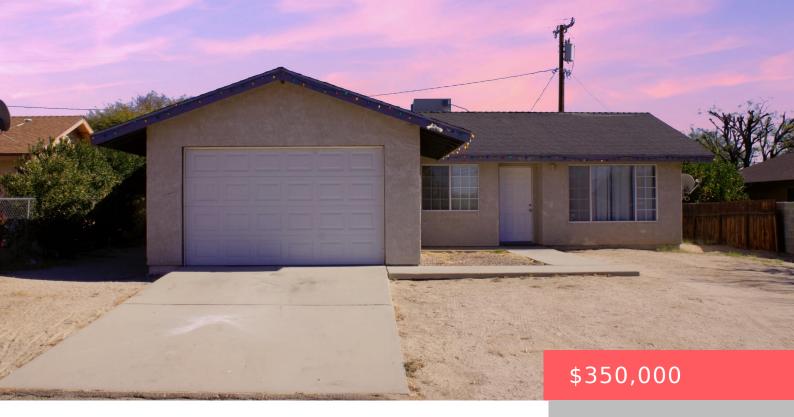

## 16150 VÍA MONTANA, DESERT HOT SPRINGS, CA 92240, USA

https://scottnewtonrealestate.com

- 3 beds
- 1 bath
- Single Family Residence
- Residential
- Active
- 1032 sq ft

#### **Basics**

Category: Residential Type: Single Family Residence

Status: Active Bedrooms: 3 beds

**Bathrooms: 1** bath **Area: 1032** sq ft

**Lot size: 7405** sq ft **Year built:** 1990

**Subdivision Name:** Not Applicable **Bathrooms Full:** 1

# **Building Details**

**Cooling features:** Air Conditioning, Central Air **Building Area Total: 1032** sq ft

Garage spaces: 1 Construction Materials: Stucco

Architectural Style: Contemporary Sewer: In, Connected and Paid