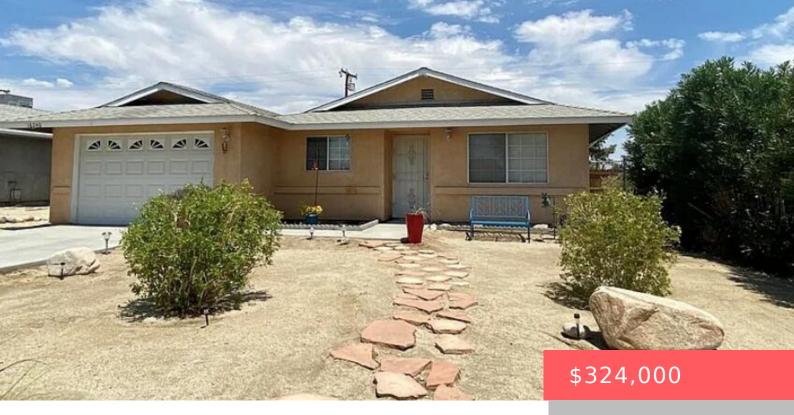

# 16240 AVENIDA MONTEFLORA, DESERT HOT SPRINGS, CA, US, 92240

https://scottnewtonrealestate.com

The occupant was just evicted and property is now vacant.. get a Headstart... take advantage of this low price property .. located in Desert Hot Springs, this is a Super good value, built in 1990.. three bedroom, two bath, tile roof home with a large backyard. light and open floor plan, large kitchen,

#### **Basics**

Category: Residential Type: Single Family Residence

Status: Active Bedrooms: 3 beds

Bathrooms: 2 baths Area: 1000 sq ft

**Lot size: 7405** sq ft **Year built:** 1990

**Subdivision Name:** Not Applicable **Bathrooms Full:** 2