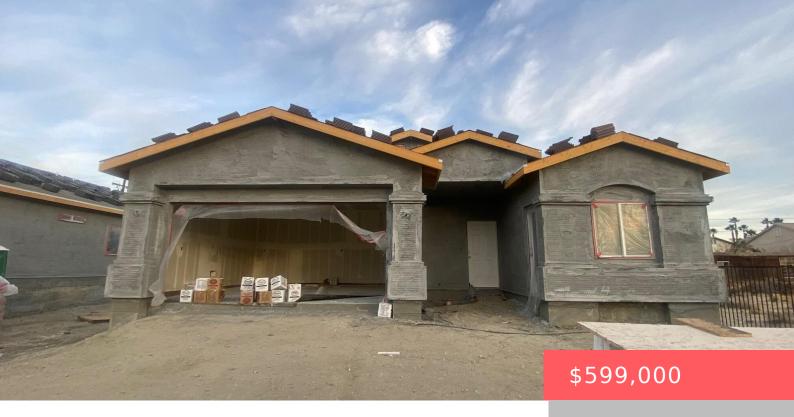

# 16388 AVE RAMBLA, DESERT HOT SPRINGS, CA 92240, USA

https://scottnewtonrealestate.com

Presenting an upcoming residence with imminent availability—a forthcoming home boasting four bedrooms and three baths within a generous 1,700 square feet. This property includes a meticulously finished two-car garage. Prospective buyers are invited to seize the opportunity to personalize their future abode by selecting from a range of options, including the color palette for the [...]

- 4 beds
- 3 baths
- Single Family Residence
- Residential
- Active
- 1712 sq ft

#### **Basics**

Category: Residential Type: Single Family Residence

Status: Active Bedrooms: 4 beds

Bathrooms: 3 baths

Lot size: 7405 sq ft

Year built: 2024

**Subdivision Name:** Not Applicable **Bathrooms Full:** 3

## **Building Details**

**Cooling features:** Central Air **Building Area Total: 1712** sq ft

Garage spaces: 2 Sewer: Unknown
Heating: Forced Air StoriesTotal: 1

Levels: One