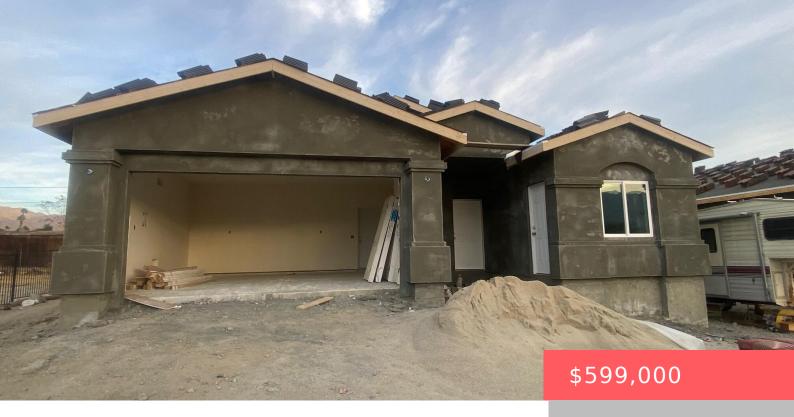

# 16364 AVE RAMBLA, DESERT HOT SPRINGS, CA 92240, USA

https://scottnewtonrealestate.com

Presenting an upcoming residence with imminent availability—a forthcoming home boasting four bedrooms and three baths within a generous 1,700 square feet. This property includes a meticulously finished two-car garage. Prospective buyers are invited to seize the opportunity to personalize their future abode by selecting from a range of options, including the color palette for the [...]

- 4 beds
- 3 baths
- Single Family Residence
- Residential
- Active
- 1712 sq ft

#### **Basics**

Category: Residential Type: Single Family Residence

Status: Active Bedrooms: 4 beds

Bathrooms: 3 baths Area: 1712 sq ft

Lot size: 6970 sq ft Year built: 2024

**Subdivision Name:** Not Applicable **Bathrooms Full:** 3

## **Building Details**

**Cooling features:** Central Air **Building Area Total: 1712** sq ft

**Garage spaces:** 2 **Sewer:** Unknown

**Heating:** Forced Air, Natural Gas **StoriesTotal:** 1

Roof: Tile Levels: One