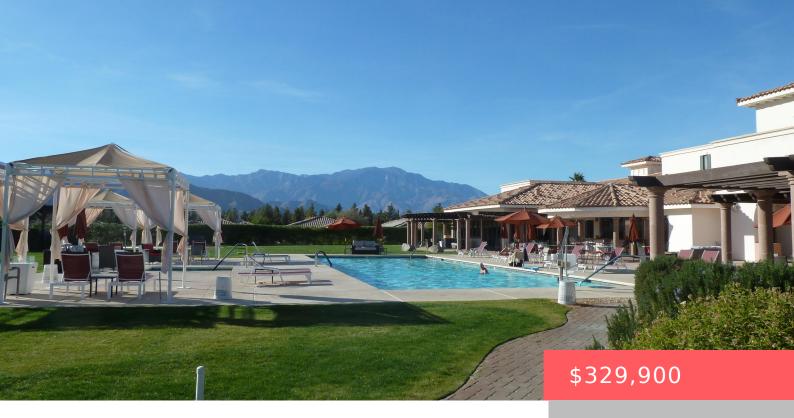

### 1700 VIA SAN MARTINO, PALM DESERT, CA 92260, USA

https://scottnewtonrealestate.com

Palm Desert's premier over 55 community with a massive clubhouse that includes a movie theater, a gym, organized exercise classes of various types, on-site restaurant, large community pool and so much more. This rare one bedroom end unit is light and bright with a large oak tree off the private patio. Sold comfortably furnished with [...]

#### **Amenities & Features**

**Laundry Features:** In Closet **Pool Features:** Community, In Ground

Flooring: Carpet, Mixed, Tile

Association Amenities: Clubhouse, Controlled Access,

Flooring: Carpet, Mixed, Tile