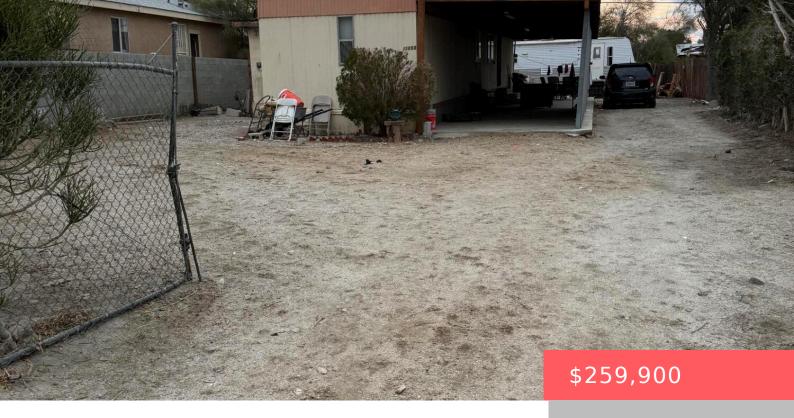

# 17088 KEITH ST, NORTH PALM SPRINGS, CA 92258, USA

https://scottnewtonrealestate.com

SOLD AS IS,RV INCLUDED WITH PURCHASE AT NO ADDITIONAL COST.

- 2 heds
- 2 haths
- Manufactured On Land
- Residentia
- Active
- 768 sq ft

### **Basics**

Category: Residential Type: Manufactured On Land

Status: Active Bedrooms: 2 beds

Bathrooms: 2 baths Area: 768 sq ft

**Lot size: 7405** sq ft **Year built:** 1980

**Subdivision Name:** Not Applicable **Bathrooms Full:** 2

#### **Amenities & Features**

Laundry Features: Individual Room Flooring: Tile

Utilities: Cable Available Parking Features: RV, Total Covered Spaces, Other

WaterSource: Water District Appliances: Gas Cooktop, Gas Dryer Hookup, Gas Range