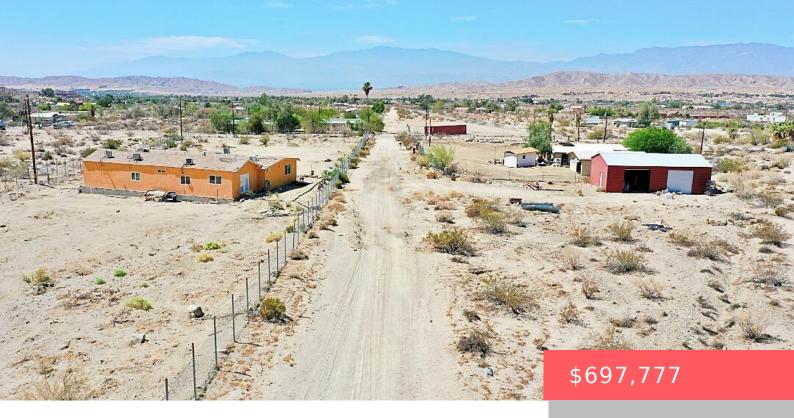

# 17115 AQUEDUCT RD, DESERT HOT SPRINGS, CA 92241, USA

https://scottnewtonrealestate.com

MORE PICS COMING SOON... This is a great opportunity to create an estate. This beautifully located 5 acre property has million dollar views of the valley and the surrounding mountains and hills. Create an Airbnb CASHCOW or it has many other uses. (Verify uses with County). The property is divided by a service Road. The [...]

#### **Basics**

Category: Residential Type: Single Family Residence

Status: Active Bedrooms: 8 beds

**Bathrooms: 5** baths **Area: 3200** sq ft

**Lot size: 217800** sq ft **Year built:** 1958

**Subdivision Name:** Not Applicable **Bathrooms Full:** 2

Lot Size Acres: 5 acres County: Riverside

### **Miscellaneous**

Road Surface Type: Dirt CrossStreet: Dillon//Paradise//Aqueduct

**Listing Terms:** Cash, Cash to New Loan, **Special Listing Conditions:** Standard

Conventional, FHA, Owner May Carry