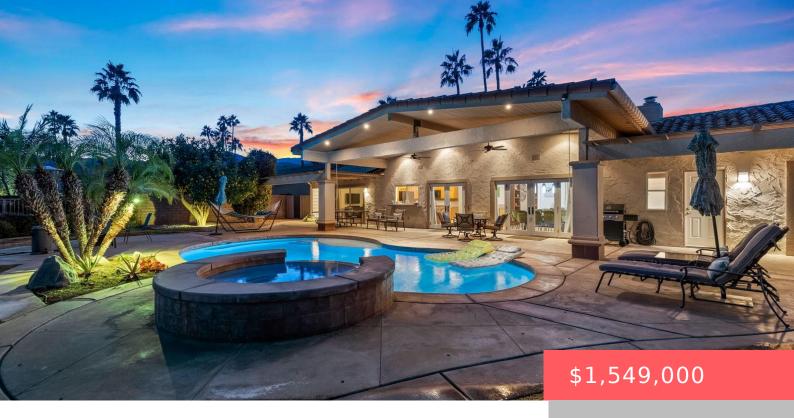

# 2088 S PEBBLE BEACH DR, PALM SPRINGS, CA 92264, USA

https://scottnewtonrealestate.com

100% SOLAR OWNED! Step into this exceptional desert retreat in the highly sought-after Tahquitz Creek Golf neighborhood, a peaceful enclave surrounded by Mid-Century (Alexander-Wexler) and 1970s homes. Situated on a double fairway with breathtaking south-facing mountain views, this turn-key furnished property redefines modern living with its breathtaking design and unbeatable location. Spanning over 2,000 square [...]

### **Amenities & Features**

Laundry Features: In Garage Pool Features: Gunite, Heated, Private,

In Ground

Flooring: Carpet, Ceramic Tile Fencing: Wrought Iron

**Parking Features:** Direct Entrance, Garage Door Opener, Side By Side, Total Uncovered/Assigned Room

Interior Features: Master Suite,

Granite Counters, Bar

**Spa Features:** Private, Gunite, In

Ground

**Exterior Features:** Solar System

Owned

**Community Features:** Golf Course

Within Development