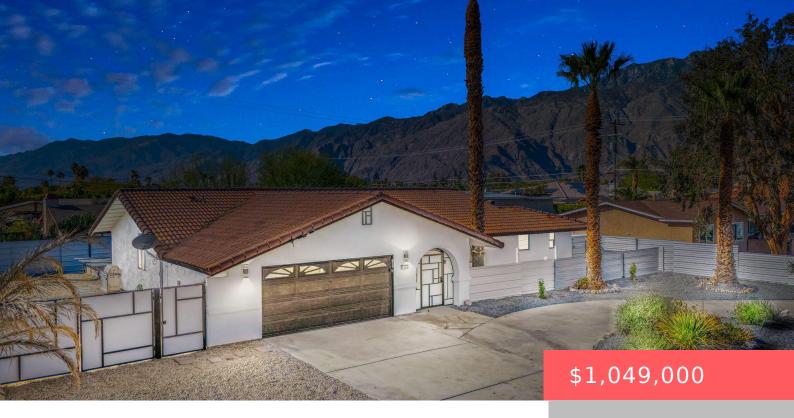

# 2171 E FRANCIS DR, PALM SPRINGS, CA 92262, USA

https://scottnewtonrealestate.com

Stunning, Highly Upgraded Palm Springs Home with Exceptional Pool and Guest House Potential. Welcome to 2171 E Francis, a meticulously upgraded Palm Springs residence that blends modern luxury with thoughtful design. This spacious four-bedroom, three-bathroom home is an entertainer's dream, offering both style and comfort in equal measure. One of the standout features of this [...]

- 4 heds
- 3 baths
- Single Family Residence
- Residential
- Active
- 1836 sq ft

#### Basics

Type: Single Family Residence Category: Residential

Status: Active Bedrooms: 4 beds

Bathrooms: 3 baths **Area: 1836** sq ft

Lot size: 10890 sq ft Year built: 1987

**Subdivision Name:** Desert Park Estates Bathrooms Full: 3 Lot Size Acres: 0 acres **County:** Riverside

**Building Details** 

Cooling features: Central Air **Building Area Total: 1836** sq ft

**Garage spaces:** 2 Construction Materials: Stucco

Sewer: In. Connected and Paid Architectural Style: Contemporary, Modern, Other