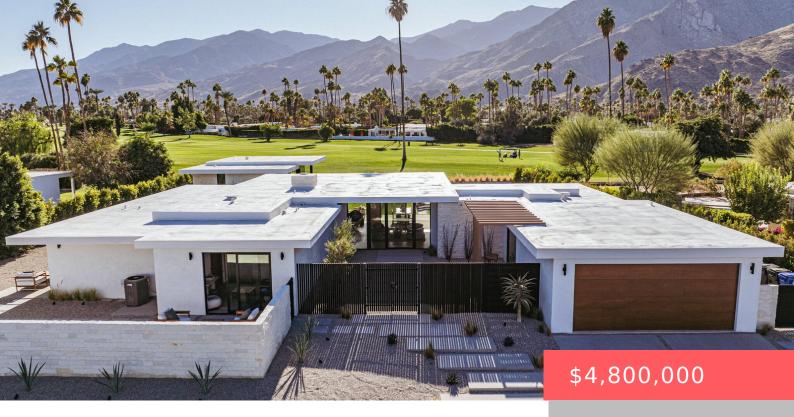

# 2239 S YOSEMITE, PALM SPRINGS, CA 92264, USA

https://scottnewtonrealestate.com

THE trophy property of the 2024/2025 season. Almost entirely new construction, with breathtaking southern and western views. Located within Indian Canyons, one of the most sough-after neighborhoods of Palm Springs. This spectacular re-creation of a midcentury golf course estate was originally built in 1963 by developer Boris Gertzen and architect Ken Burgess. Gertzen, who also [...]

- 5 beds
- 7 baths
- Single Family Residence
- Residential
- Active
- 4058 sq ft

#### **Basics**

Category: Residential

Status: Active

**Bathrooms: 7** baths **Lot size: 17424** sq ft

**Subdivision Name:** Indian Canyons

Lot Size Acres: 0 acres

**Type:** Single Family Residence

Bedrooms: 5 beds Area: 4058 sq ft Year built: 1963

### **Building Details**

Cooling features: Air Conditioning

**Garage spaces:** 2

**Architectural Style:** Mid Century, Modern

**Heating:** Central, Natural Gas

Roof: Flat, Foam

Levels: One

**Building Area Total: 4058** sq ft **Construction Materials:** Stucco **Sewer:** In. Connected and Paid

**Spa Features:** Heated, Private, In Ground

Fireplaces Total: 1

Pool Features: Heated, In Ground, Private

Fencing: Block, Wrought Iron

Fireplace Features: Gas

**Appliances:** Dishwasher, Disposal, Exhaust Fan, Freezer, Gas Oven, Gas Range, Microwave Oven,

Refrigerator

Lot Features: Landscaped, On Golf Course

Patio And Porch Features: Concrete Slab,

Covered

Miscellaneous

CrossStreet: S Camino Real Listing Terms: Cash, Conventional

**Special Listing Conditions:** Standard