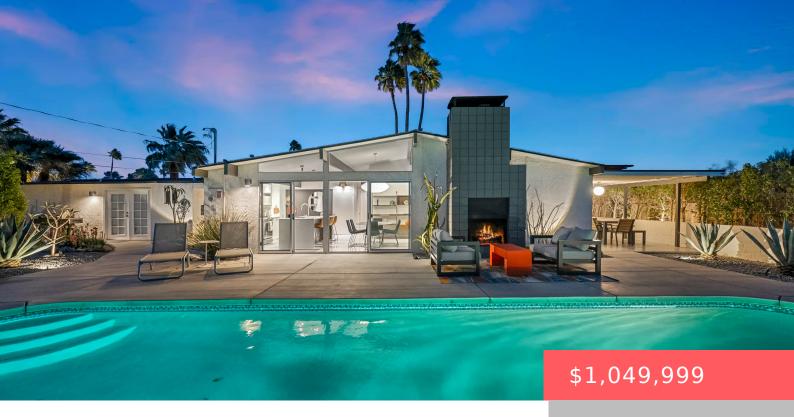

# 2311 AVENIDA CABALLEROS, PALM SPRINGS, CA, US, 92262

https://scottnewtonrealestate.com

Experience iconic Palm Springs living with unobstructed views of majestic Mt. San Jacinto from this exquisitely updated mid-century modern treasure! Originally designed by celebrated architect William Krisel and built by the renowned Alexander Construction Co., this 3-bedroom home is tucked away in the highly desirable Racquet Club Estates. Walls of glass flood the interiors with [...]

- 3 beds
- 3 baths
- Single Family Residence
- Residential
- Active
- 1585 sq ft

#### **Basics**

Category: Residential Type: Single Family Residence

Status: Active Bedrooms: 3 beds

Bathrooms: 3 baths Area: 1585 sq ft

Lot size: 10019 sq ft Year built: 1959

**Subdivision Name:** Racquet Club East **Bathrooms Full:** 3

#### **Amenities & Features**

Pool Features: Heated, In Ground, Private Flooring: Carpet, Ceramic

Tile, Tile

**Parking Features:** Driveway, Garage Door Opener, Total

Covered Spaces, Total Uncovered/Assigned Spaces

Fireplaces Total: 2

Fireplace Features: Gas,

Living Room