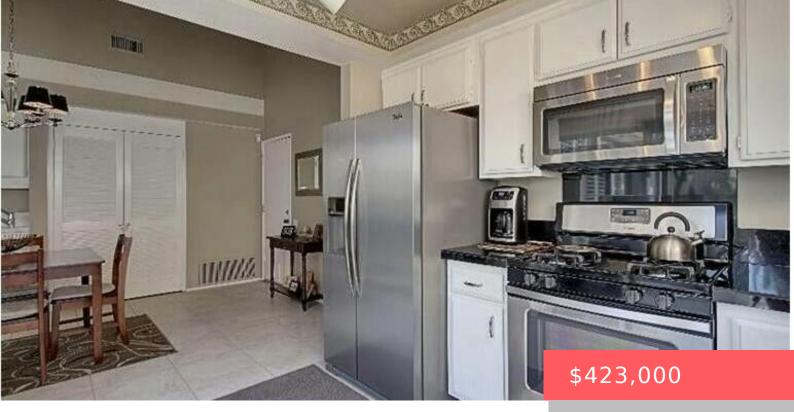

#### 2487 S GENE AUTRY TRAIL, PALM SPRINGS, CA 92264, USA

https://scottnewtonrealestate.com

- 2 beds
- 2 baths
- Condominium
- Residentia
- Active
- 1180 sq ft

## Basics

Category: Residential Status: Active Bathrooms: 2 baths Lot size: 1742 sq ft Subdivision Name: Canyon Sands County: Riverside Type: Condominium Bedrooms: 2 beds Area: 1180 sq ft Year built: 1974 Lot Size Acres: 0 acres Land Type: Lease

# **Building Details**

Cooling features: Air Conditioning, Central Air Garage spaces: 2 Sewer: In, Connected and Paid StoriesTotal: 1 Levels: One Building Area Total: 1180 sq ft
Architectural Style: Mediterranean
Heating: Central, Forced Air, Natural Gas
Roof: Common Roof

### **Amenities & Features**

Pool Features: Community, Gunite, In GroundFlooring: CarpetAssociation Amenities: Tennis Courts,<br/>Greenbelt/Park, Guest Parking, Picnic Area, Sport<br/>CourtParking Features: Garage Door Opener,<br/>Total Covered Spaces, Total<br/>Uncovered/Assigned SpacesFireplace Features: GasWindow Features: ShuttersSpa Features: Community, In GroundPatio And Porch Features: EnclosedExterior Features: Tennis CourtFireplaces Total: 1Community Features: Pickle Ball CourtsFireplaces Total: 1