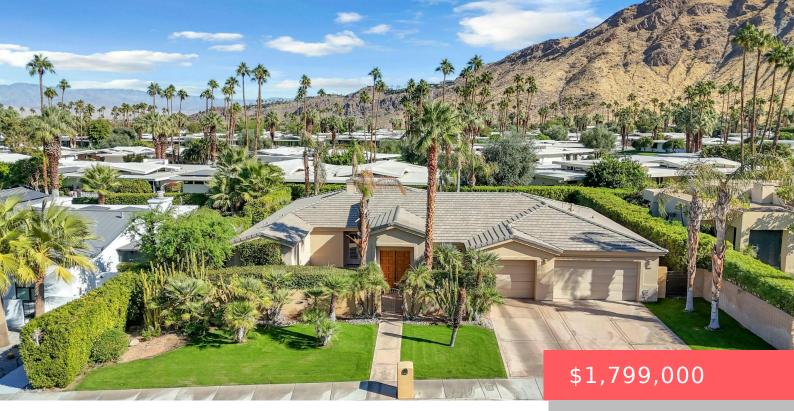

#### 2438 S CALIENTE DR, PALM SPRINGS, CA 92264, USA

https://scottnewtonrealestate.com

My favorite area is the Indian Canyons. Newer home in this area built in 2002. Modern floor plan with soaring ceilings, the use of lots of windows and sliding doors truly make this home a light an open plan. 3 bedroom 4 baths, pool, spa, and a 3 car garage. This Resort Property has a [...]

- 3 beds
  - 4 baths
  - Single Family Residence
  - Residentia
  - Active
- 2745 sq ft

#### Basics

Category: Residential Status: Active Bathrooms: 4 baths Lot size: 10890 sq ft Subdivision Name: Indian Canyons Lot Size Acres: 0 acres Type: Single Family Residence Bedrooms: 3 beds Area: 2745 sq ft Year built: 2002 Bathrooms Full: 4 County: Riverside

# **Building Details**

Cooling features: Air Conditioning, Central Air Garage spaces: 3 Sewer: Unknown StoriesTotal: 1 Levels: One Building Area Total: 2745 sq ft Architectural Style: Modern Heating: Central, Forced Air, Natural Gas Roof: Tile