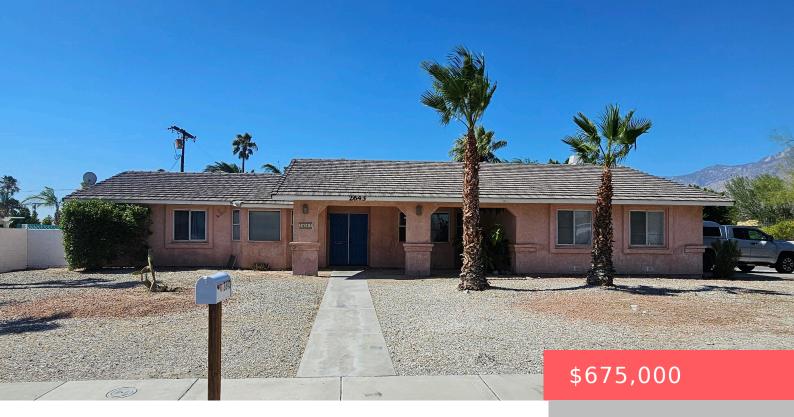

## 2643 VENETIA, PALM SPRINGS, CA, US, 92262

https://scottnewtonrealestate.com

Amazingly Priced Pool Home in Desert Park Estates! This cosmetic fixer is 1,550 sqft and features 3 spacious bedrooms and 2 baths. Enjoy Mountain Views and Southern Exposure while relaxing poolsie. 2-car attached garage has direct access into the home. Bring your creativity and customize this home to make it your own!

#### **Basics**

Category: Residential Type: Single Family Residence

Status: Active Bedrooms: 3 beds

Bathrooms: 2 baths Area: 1550 sq ft

**Lot size: 9583** sq ft **Year built:** 1989

**Subdivision Name:** Desert Park Estates **Bathrooms Full:** 2