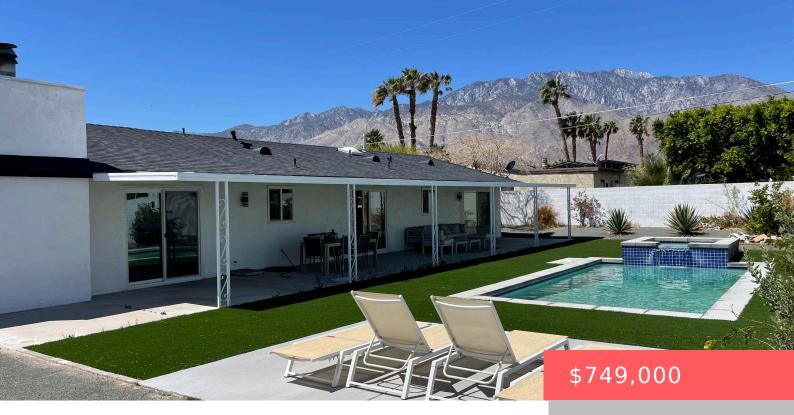

#### 2802 E VENETIA RD, PALM SPRINGS, CA 92262, USA

https://scottnewtonrealestate.com

The Best Resort Property.. Professionally designed .. New pool and spa in a resort back yard setting,.. Complete new kitchen , New cabinets ,, Custom Quartz counter tops , Center Island, High-end appliances. and Imported tile floors . Upgraded, re-designed bath room spas and so much more, you have to see.. and it comes furnished. [...]

- 3 beds
- 2 baths
- Single Family Residence
- Residentia
- Active
- 1716 sq ft

#### Basics

Category: Residential Status: Active Bathrooms: 2 baths Lot size: 10890 sq ft Subdivision Name: Desert Park Estates Lot Size Acres: 0 acres Type: Single Family Residence Bedrooms: 3 beds Area: 1716 sq ft Year built: 1979 Bathrooms Full: 2 County: Riverside

### **Amenities & Features**

| <b>Pool Features:</b> Gunite, In Ground, Private, Waterfall | Flooring: Ceramic Tile                                                                                                              |
|-------------------------------------------------------------|-------------------------------------------------------------------------------------------------------------------------------------|
| Fencing: Block                                              | <b>Parking Features:</b> Garage Door Opener, RV, RV Parking<br>Dimensions, Total Covered Spaces, Total<br>Uncovered/Assigned Spaces |
| Fireplace Features: Gas                                     | Interior Features: Quartz Counters                                                                                                  |
| Spa Features: Gunite                                        | Patio And Porch Features: Awning(s), Covered                                                                                        |
| Fireplaces Total: $1$                                       |                                                                                                                                     |