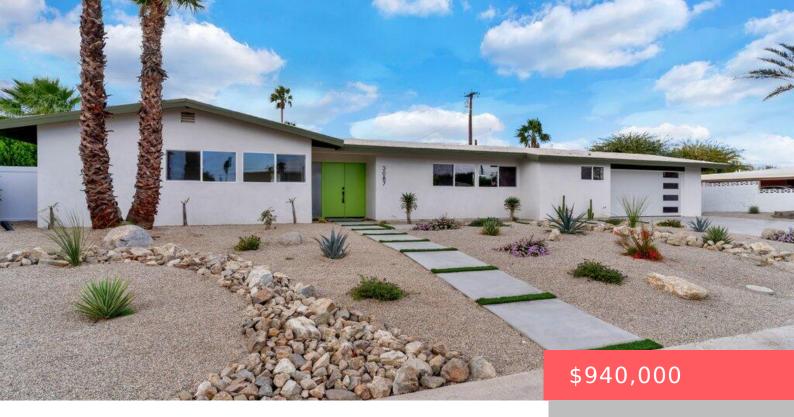

# 3087 N BISKRA RD, PALM SPRINGS, CA 92262, USA

https://scottnewtonrealestate.com

Discover this beautifully updated mid-century modern retreat where sleek design meets modern comfort. Perfect for entertaining or unwinding, this home offers seamless indoor-outdoor living with breathtaking mountain views. The stunning pool has been replastered with new plumbing, electrical, and new equipment, complemented by a newly installed Alumawood-covered patio, decorative stone, drought-tolerant landscaping, and a custom [...]

- 3 beds
- 2 haths
- Single Family Residence
- Residential
- Active
- 1356 sq ft

#### Basics

Category: Residential **Type:** Single Family Residence

Status: Active Bedrooms: 3 beds

Bathrooms: 2 baths **Area: 1356** sq ft

Year built: 1959 Lot size: 10890 sq ft

**Subdivision Name:** Desert Park Estates **Bathrooms Full: 2** 

### **Building Details**

Cooling features: Central Air **Building Area Total: 1356** sq ft

**Garage spaces:** 2 **Construction Materials: Stucco** 

Sewer: In. Connected and Paid **Architectural Style:** Mid Century