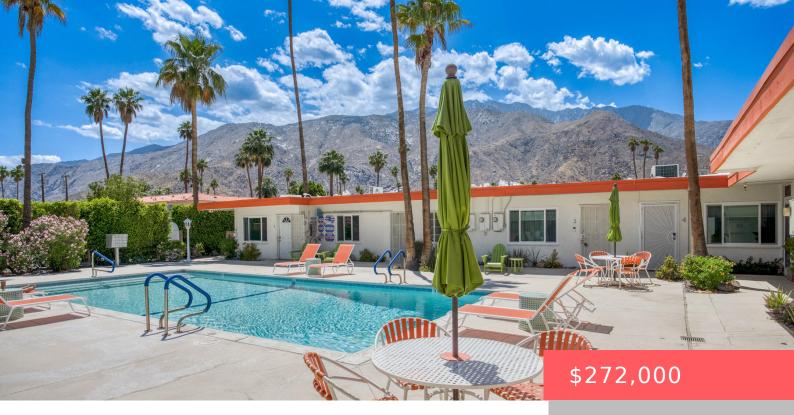

# 314 E STEVENS RD, PALM SPRINGS, CA 92262, USA

https://scottnewtonrealestate.com

Welcome to your Investment (30 day min.), vacation home or fulltime property! You own the land NOT lease land. SOLD Turnkey (see excluded list) one-bedroom unit in a charming vintage midcentury property, just moments from the downtown shops and restaurants. Enjoy an open floor plan filled with abundant natural light. The spacious bedroom offers a [...]

#### **Basics**

Category: Residential Type: Condominium

Status: Active Bedrooms: 1 bed

Bathrooms: 1 bath Area: 565 sq ft

Lot size: 565 sq ft Year built: 1948

Subdivision Name: Not Applicable Lot Size Acres: 0 acres

#### **Amenities & Features**

**Pool Features:** Community, In Ground, Not Flooring: Ceramic Tile

Heated

Association Amenities: Management Parking Features: Assigned, Side By Side,

Total Uncovered/Assigned Spaces