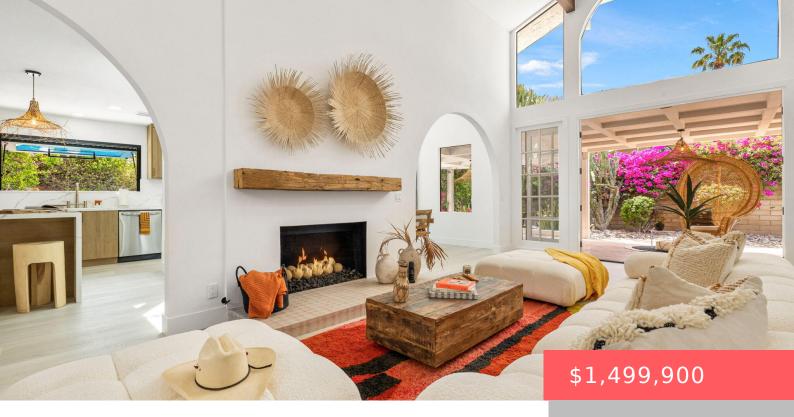

# 34 LINCOLN PL, RANCHO MIRAGE, CA 92270, USA

https://scottnewtonrealestate.com

Tulum-Inspired Remodel in the Heart of Rancho Mirage with Incredible West-Facing Mountain Views! Step into resort-style living with this breathtaking, one-of-a-kind renovation in Presidential Estates—an exclusive, quiet, gated community in Rancho Mirage featuring tennis courts and a community pool. This Tulum-inspired masterpiece has been thoughtfully reimagined from top to bottom by a professional designer and [...]

#### **Basics**

Category: Residential Type: Single Family Residence

Status: Active Bedrooms: 3 beds

Bathrooms: 3 baths Area: 2628 sq ft

Lot size: 10890 sq ft Year built: 1979

**Subdivision Name:** Presidential Estates **Bathrooms Full:** 2

#### **Amenities & Features**

**Pool Features:** Private, In Ground Flooring: Vinyl

**Association Amenities:** Billiard Room, Card Fencing: Block Room, Controlled Access

Parking Features: Direct Entrance, Driveway, Fireplace Features: Decorative, Raised

Garage Door Opener Hearth, Living Room

WaterSource: Water District Appliances: Dishwasher, Disposal, Dryer,

Gas Range, Microwave Oven

Interior Features: Master Suite, Walk In Closet, Lot Features: Back Yard, Front Yard,

Quartz Counters Landscaped

Spa Features: Private, Gunite Patio And Porch Features: Covered

Fireplaces Total: 1 Community Features: Pickle Ball Courts