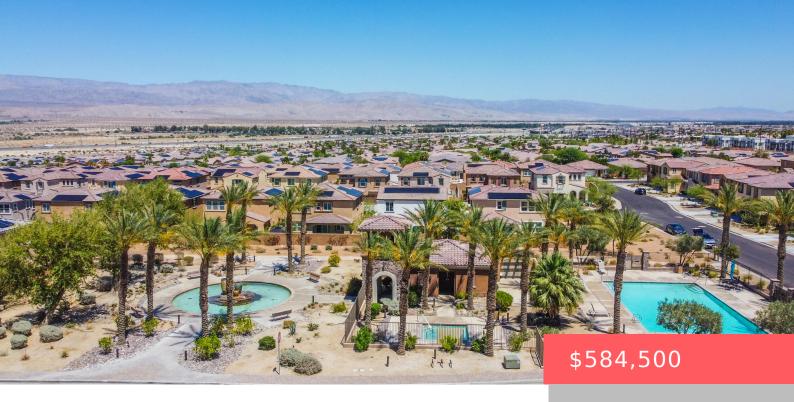

# 35425 DOMANI DR, PALM DESERT, CA 92211, USA

https://scottnewtonrealestate.com

Newly built in 2023, located in gated Dolce community. Low HOA. Solar paid for. \$\$\$ spent on upgrades, including new carpets just installed, top quality shutters on all the windows. Beautiful backyard, landscaping, including putting green. One of the largest single story backyards.

### **Basics**

Category: Residential Type: Single Family Residence

Status: Active Bedrooms: 3 beds

Bathrooms: 2 baths Area: 1547 sq ft

Lot size: 5227 sq ft Year built: 2023

Subdivision Name: Dolce Bathrooms Full: 2

Lot Features: Back Yard, Landscaped,

Rectangular Lot

Patio And Porch Features: Concrete Slab,

Covered

Community Features: Sidewalks, Dog Park,

Community Mailbox

Pool Features: Community, In Ground

Association Amenities: Clubhouse, Controlled