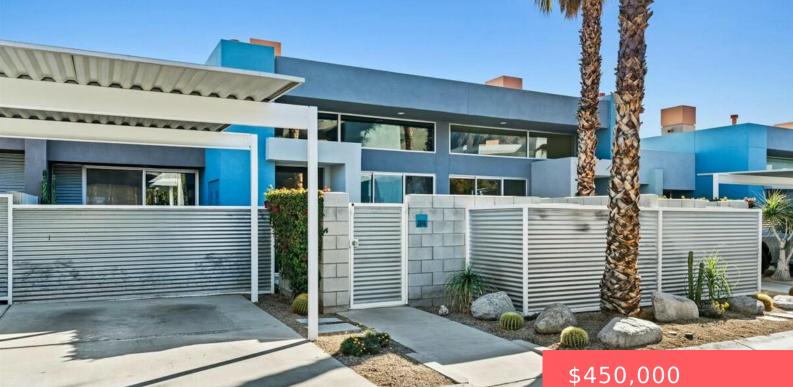

### 3656 SUNBURST BLVD, PALM SPRINGS, CA 92262, USA

https://scottnewtonrealestate.com

Experience the pinnacle of modern desert living with this exquisitely remodeled villa in Palermo, offering stunning westfacing views of Mt. San Jacinto. From the spacious living room to the serene owner's suite, every detail exudes sophistication and style. The thoughtfully designed floor plan features a lavish owner's suite, a versatile den/office, and an updated guest [...]

## Basics

Category: Residential Status: Active Bathrooms: 2 baths Lot size: 0.02 sq ft Subdivision Name: Palermo Lot Size Acres: 0 acres Type: Condominium Bedrooms: 1 bed Area: 925 sq ft Year built: 2007 Bathrooms Full: 1 County: Riverside

# **Building Details**

Cooling features: Air Conditioning Architectural Style: Contemporary, Modern Heating: Fireplace(s), Forced Air, Natural Gas Foundation Details: Slab Carport Spaces: 1 Building Area Total: 925 sq ft Sewer: In Street Paid StoriesTotal: 1 Levels: Ground