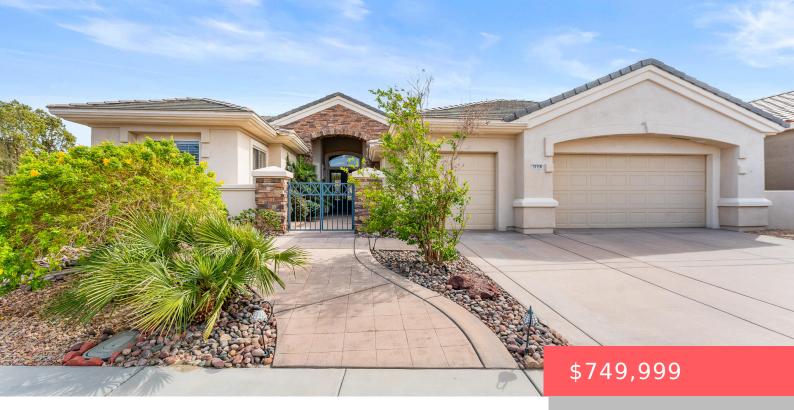

#### **37159 TURNBERRY ISLE DR, PALM DESERT, CA 92211, USA**

https://scottnewtonrealestate.com

Welcome to this stunning Portofino model in the sought-after 55+ Sun City community! This spacious 2,753 sq. ft. home offers 3 bedrooms, 3.5 bathrooms, and a thoughtful layout designed for both comfort and entertaining. Step into the gated courtyard, setting the tone for the privacy and elegance found throughout. Inside, the primary suite is a [...]

- 3 beds
- 3 baths
- Single Family Residence
- Residentia
- Active
- 2753 sq ft

### Basics

Category: Residential Status: Active Bathrooms: 3 baths Lot size: 7841 sq ft Subdivision Name: Sun City Lot Size Acres: 0 acres Type: Single Family Residence Bedrooms: 3 beds Area: 2753 sq ft Year built: 1993 Bathrooms Full: 3 County: Riverside