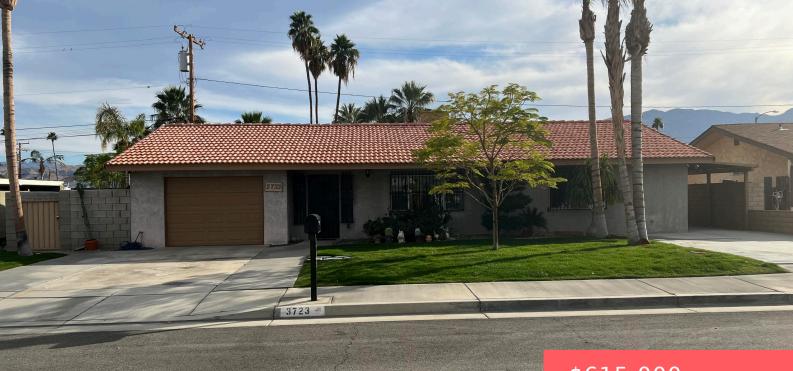

# 3723 E CAMINO SAN SIMEON, PALM SPRINGS, CA 92264, USA

https://scottnewtonrealestate.com

Huge Price Reduction!! UPDATED BEAUTIFUL HOME!! GREAT LOCATION WITH AN AMAZING POOL AND JACUZZI !! Spectacular mountain views of the San Jacinto mountains. Located in the neighborhood of Demuth Park and centrally located, just minutes away from down town Palm Springs. This beautiful home has 3 bedrooms, 2 bathrooms, 1 car garage. with a beautiful [...]

#### \$615,000

- 3 beds
- 2 baths
- Single Family Residence
- Residentia
- Active
- 1251 sq ft

## Basics

Category: Residential Status: Active Bathrooms: 2 baths Lot size: 6098 sq ft Subdivision Name: Demuth Park County: Riverside Type: Single Family Residence Bedrooms: 3 beds Area: 1251 sq ft Year built: 1977 Lot Size Acres: 0 acres Land Type: Fee