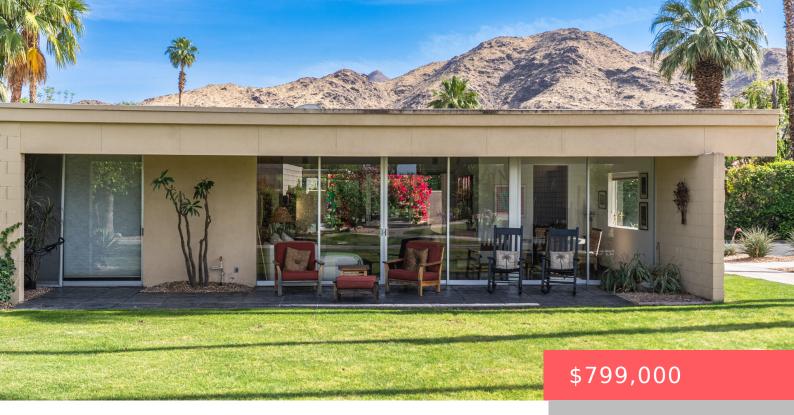

# 373 DESERT LAKES DR, PALM SPRINGS, CA 92264, USA

https://scottnewtonrealestate.com

Welcome to your serene desert retreat! Nestled in the highly sought-after guard-gated community of Seven Lakes Golf & Country Club, this beautifully turnkey furnished 2-bedroom, 2-bath residence offers the perfect blend of mid-century charm and modern comfort. Step inside to a spacious living room featuring custom panel walls, a cozy fireplace, and an effortless flow [...]

#### **Basics**

Category: Residential Type: Condominium

Status: Active Bedrooms: 2 beds

Bathrooms: 2 baths Area: 1545 sq ft

**Lot size: 2614** sq ft **Year built:** 1970

**Subdivision Name:** Seven Lakes Country Club **Bathrooms Full:** 2

## **Building Details**

**Cooling features:** Central Air **Building Area Total: 1545** sq ft

Architectural Style: Mid Century, Modern Sewer: In Street Paid

**Heating:** Central, Fireplace(s) **StoriesTotal:** 1

#### **Amenities & Features**

**Flooring:** Stone Tile **Association Amenities:** Barbecue, Clubhouse, Controlled Access, Golf - Par 3, Golf Course, Lake

or Pond, Maintenance Grounds, Management, Pet

Rules, Tennis Court(s)