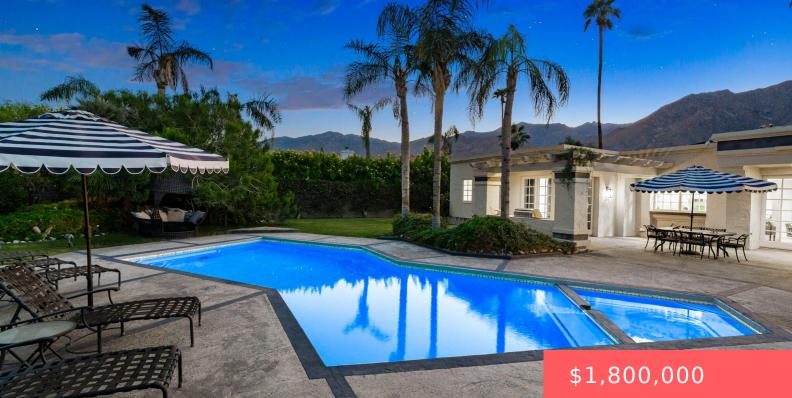

#### 38224 MARACAIBO CIR W, PALM SPRINGS, CA 92264, USA

https://scottnewtonrealestate.com

Welcome to Parc Andreas, a private and gated community set above the valley floor in the Andreas Hills. This very private residence is set on a half an acre of land with majestic 360-degree views of the San Jacinto mountains. This home features 14-foot exposed wood beamed ceilings, offering both formal living and dining room [...]

## **Amenities & Features**

Pool Features: In Ground, PrivateFlooring: MixedAssociation Amenities: Controlled AccessParking Features: Direct Entrance, Garage Door<br/>OpenerFireplace Features: Gas, Living Room, PatioSpa Features: Private, In GroundFireplaces Total: 3Fireplace State State