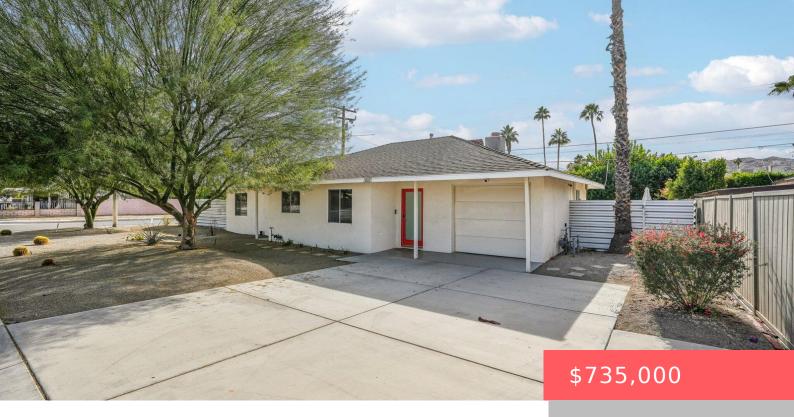

# 3881 E CAMINO SAN MIGUEL, PALM SPRINGS, CA 92264, USA

https://scottnewtonrealestate.com

Move in ready for your primary, secondary, or short term rental! Great annual and short term rental history. This remodeled three bedroom, two bath, pool home located in Demuth Park is a must see. Remodeled kitchen and bathrooms, fresh paint, and sparkling pool and upgraded decking. Low maintenance, high opportunity! Call today to set your [...]

- 3 beds
- 2 baths
- Single Family Residence
- Residential
- Active
- 1152 sq ft

#### **Basics**

Category: Residential Type: Single Family Residence

Status: Active Bedrooms: 3 beds

Bathrooms: 2 baths Area: 1152 sq ft

Lot size: 6970 sq ft Year built: 1949

**Subdivision Name:** Demuth Park **Bathrooms Full:** 2

### **Building Details**

Cooling features: Air Conditioning Building Area Total: 1152 sq ft

**Garage spaces:** 1 **Construction Materials:** Stucco

Architectural Style: Ranch Sewer: In, Connected and Paid