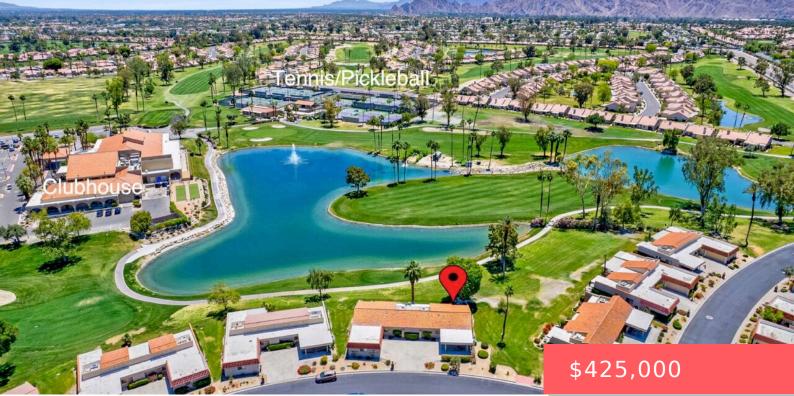

#### 40994 SEA ISLAND LN, PALM DESERT, CA 92211, USA

https://scottnewtonrealestate.com

Views, Views, Views. Premium location with absolutely fabulous views in the heart of guard gated Palm Desert Resort Country Club. This highly desirable south facing condo is elevated with mountain views, overlooking the golf course, water ponds, & clubhouse. The well laid out Vintage plan has 2 bedrooms and 2 bathrooms, separated by an open [...]

## Basics

Category: Residential Status: Active Bathrooms: 2 baths Lot size: 0 sq ft Subdivision Name: Palm Desert Resort Country Club Lot Size Acres: 0 acres Type: Condominium Bedrooms: 2 beds Area: 1177 sq ft Year built: 1981 Bathrooms Full: 2 County: Riverside

Flooring: Laminate, Tile

Association Amenities: Tennis Courts, Bocce Ball Court, Clubhouse, Golf Course, Greenbelt/Park, Guest Parking, Maintenance Grounds, Pet Rules, Racquetball

**Appliances:** Dishwasher, Disposal, Dryer, Electric Range, Refrigerator, Washer

Lot Features: On Golf Course

**Community Features:** Golf Course Within Development, Pickle Ball Courts

Granite Counters
Window Features: Shutters

**Uncovered/Assigned Spaces** 

### Fees & Taxes

Association Fee Frequency:Association Fee Includes: Building & Grounds, Cable TV,<br/>Clubhouse, Insurance, Security, Trash

CrossStreet: Inverness WayListing Terms: Cash, Cash to New LoanSpecial Listing Conditions: Standard