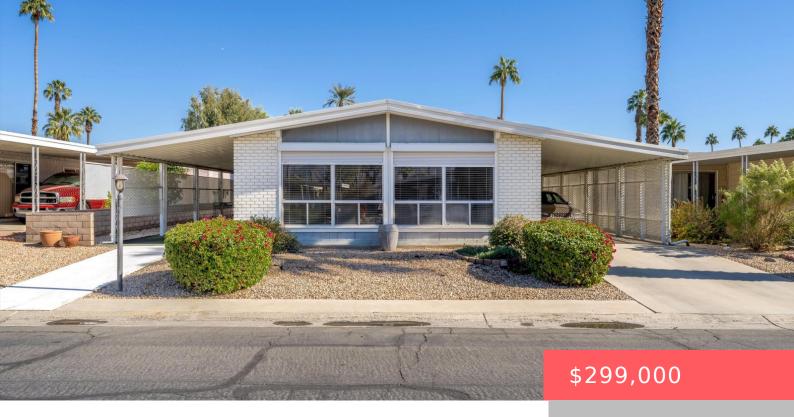

# 42608 GRANITE PL, PALM DESERT, CA 92260, USA

https://scottnewtonrealestate.com

Discover your ideal desert retreat in this charming 2-bedroom, 1/3 bath home perfectly situated in a close in over-55 community. This pride of ownership property features, an updated kitchen, a large great room like living space, a spacious primary suite with tub & shower & 2 sinks, and lovely mountain views from the living area. Light [...]

- 2 beds
- 2 baths
- Manufactured On Land
- Residential
- Active
- 1488 sq ft

#### **Basics**

Category: Residential Type: Manufactured On Land

Status: Active Bedrooms: 2 beds

Bathrooms: 2 baths Area: 1488 sq ft

**Lot size: 4356** sq ft **Year built:** 1977

Subdivision Name: Portola Country Club