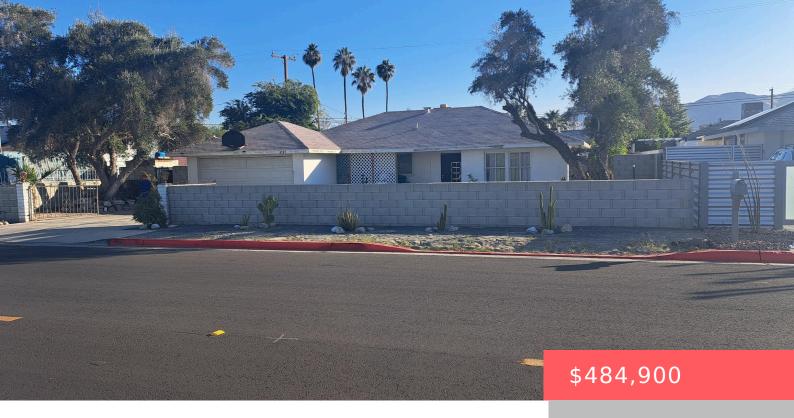

# 4267 EAST SUNNY DUNES RD, PALM SPRINGS, CA, US, 92264

https://scottnewtonrealestate.com

!Don't Miss This Great OPPORTUNITY!. One of the best location, just afew minutes from Palm Springs AIRPORT, Shopping, Downtown, in front of Cielo Vista Charter School and Much more.

#### **Basics**

Category: Residential Type: Single Family Residence

Status: Active Bedrooms: 2 beds

Bathrooms: 1 bath

Lot size: 6534 sq ft

Year built: 1946

Subdivision Name: Demuth Park Lot Size Acres: 0 acres