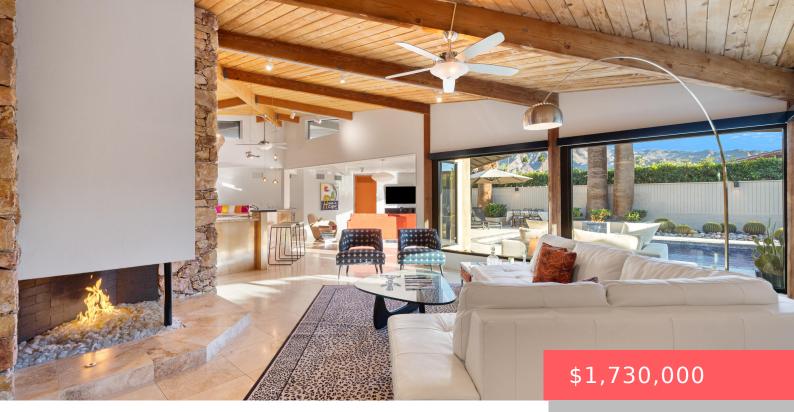

# 45371 RANCHO PALMERAS DR, INDIAN WELLS, CA 92210, USA

https://scottnewtonrealestate.com

Architecturally Distinctive Home in the Heart of Indian Wells | Discover an exquisite Mid-Century Modern home that seamlessly blends architectural significance with breathtaking natural beauty. Nestled on a prime corner lot, this one-of-a-kind residence is defined by its striking floating 'V' roof line and unparalleled south and west facing mountain views. Stepping through the grand [...]

#### **Basics**

Category: Residential Type: Single Family Residence

Status: Active Bedrooms: 3 beds

Bathrooms: 2 baths Area: 2209 sq ft

Lot size: 10019 sq ft Year built: 1960

**Subdivision Name:** Not Applicable **Bathrooms Full:** 2

### **Building Details**

**Cooling features:** Central Air **Building Area Total: 2209** sq ft

Garage spaces: 2 Architectural Style: Mid Century

**Sewer:** In, Connected and Paid **Heating:** Central, Forced Air

#### **Amenities & Features**

Laundry Features: Individual Room Pool Features: Gunite, Heated, In

Ground, Private, Tile

Flooring: Carpet Fencing: Block

Parking Features: Driveway, Garage Door Opener, Fireplace

Fireplace Features: Gas, Living Room

Interior Features: Vaulted Ceiling(s), Beamed Ceilings, Recessed Lighting,

**Granite Counters** 

Window Features: Custom Window

Covering

Fireplaces Total: 1