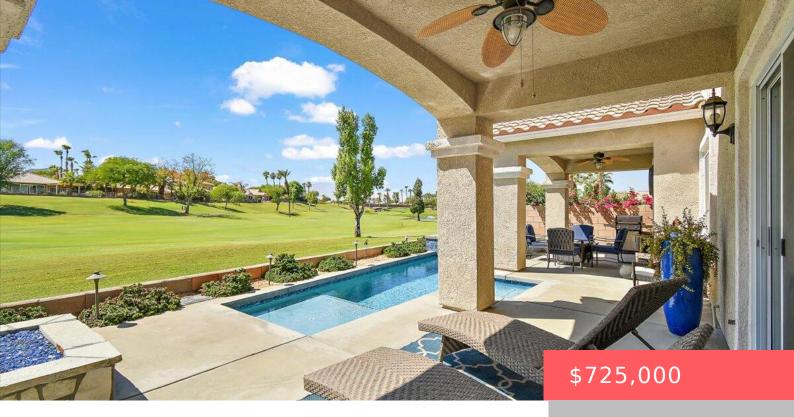

# 45703 SPYGLASS HILL ST, INDIO, CA 92201, USA

https://scottnewtonrealestate.com

Fully, Turnkey Furnished! Also, Golf Cart included too! Welcome to the exciting community of Indian Springs Golf Club in Indio, and it's La Quinta adjacent. This picturesque House offers 3 Bedrooms & 3 Baths, which includes an attached Casita with 1+1! Backyard was Redesigned in 2022 adding a pebble-tech salt water pool & spa, and [...]

### **Amenities & Features**

Laundry Features: In Garage Pool Features: Heated, Private, Community,

In Ground

**Association Amenities:** Clubhouse, Fitness Flooring: Carpet, Ceramic Tile

Center

Parking Features: Total Covered Spaces, Side Fireplace Features: Gas Log, Tile

By Side

Interior Features: All Bedrooms Down, Walk **Appliances:** Dishwasher, Disposal, Dryer, Gas

Range, Microwave Oven, Refrigerator, Washer In Closet, Wet Bar

Lot Features: On Golf Course Window Features: Blinds, Shutters

Patio And Porch Features: Concrete Slab, **Spa Features:** Private, In Ground

Covered

Fireplaces Total: 1

Fees & Taxes

**Association Fee Frequency:** Monthly **Association Fee Includes:** Cable TV, Maintenance