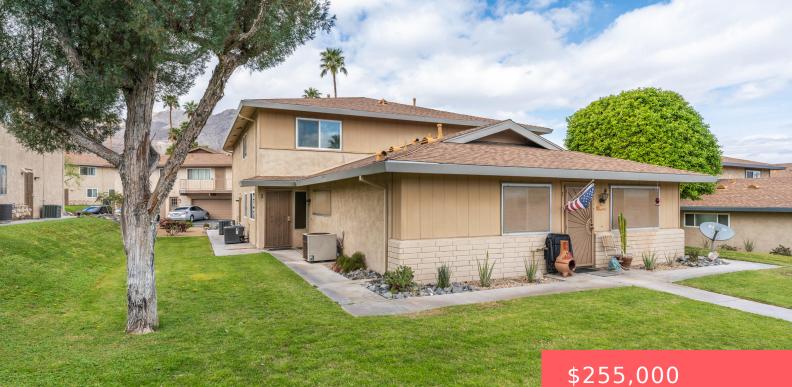

## 46917 CA-74, PALM DESERT, CA 92260, USA

https://scottnewtonrealestate.com

This stunning 2-bedroom, 1-bathroom condo is located in a prime area, offering the perfect blend of comfort, style, and convenience. Boasting breathtaking mountain views, this home features a spacious open floor plan with abundant natural light and modern finishes. The sleek kitchen is equipped with stainless steel appliances, quartz countertops, and ample cabinet space. Residents can [...]

### Basics

Category: Residential Status: Active Bathrooms: 1 bath Lot size: 840 sq ft Subdivision Name: Indian Creek Villas Lot Size Acres: 0 acres Type: Single Family Residence Bedrooms: 2 beds Area: 840 sq ft Year built: 1971 Bathrooms Full: 1 County: Riverside

# **Building Details**

Cooling features: Air Conditioning Garage spaces: 1 Heating: Central Levels: Two Building Area Total: 840 sq ft Sewer: In, Connected and Paid StoriesTotal: 2