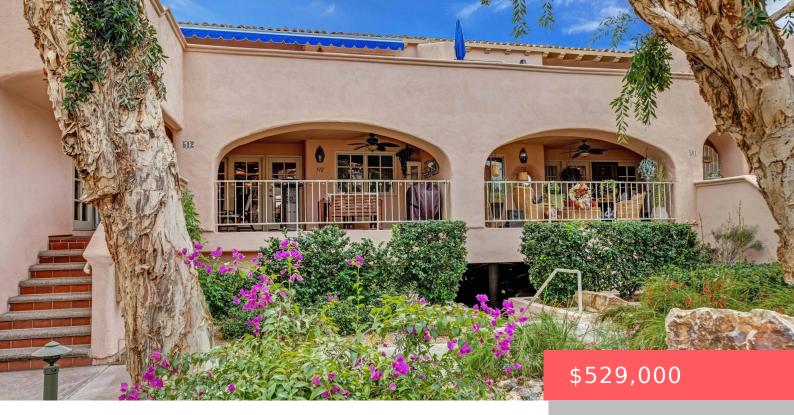

# 500 E AMADO RD, PALM SPRINGS, CA 92262, USA

https://scottnewtonrealestate.com

Soak up the beautiful Palm Springs sun while relaxing poolside at the resort like Deauville condos designed by architect Huge Kaptur. This corner unit offers 2 full bedrooms and two full baths, large living room, separate dining room and open kitchen. The unit faces north west with views from its covered patio and east views [...]

#### **Basics**

Category: Residential

**Status:** Active

Bathrooms: 2 baths Lot size: 2178 sq ft

Subdivision Name: Deauville

**County:** Riverside

Type: Condominium

Bedrooms: 2 beds

**Area: 1259** sq ft

Year built: 1986

Lot Size Acres: 0 acres

Land Type: Lease

### **Building Details**

Cooling features: Ceiling Fan(s), Central Air

**Garage spaces:** 1

Architectural Style: Mediterranean

**Heating:** Central

Levels: One

**Building Area Total: 1259** sq ft

**Construction Materials:** Stucco