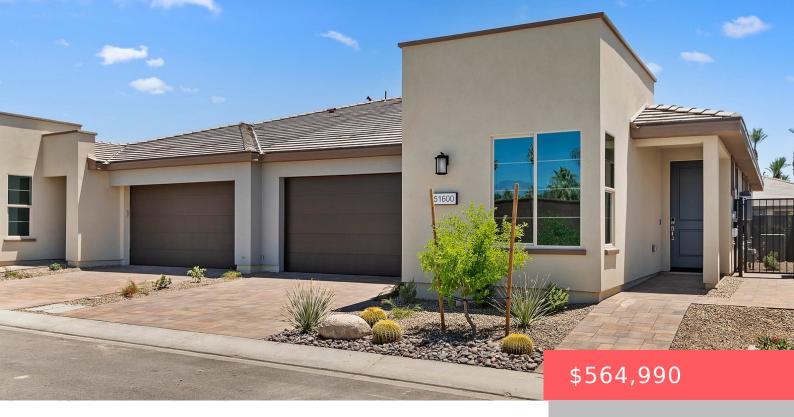

### 51600 SIDEWINDER DR, INDIO, CA 92201, USA

https://scottnewtonrealestate.com

NEW HOME at TRILOGY POLO!!! This gorgeous Evia floorplan lives large in a space that's a perfect fit for your lifestyle. It's a pleasure to prep in the well-equipped kitchen with quartz countertops, shaker style cabinets, and upgraded KitchenAid appliances. Your guests will love to gather around the kitchen island or in the adjacent great [...]

- 2 beds
- 2 baths
- Single Family Residence
- Residential
- Active
- 1542 sq ft

#### **Basics**

Category: Residential

**Status:** Active

Bathrooms: 2 baths Lot size: 3897 sq ft

**Subdivision Name:** Trilogy Polo Club

Lot Size Acres: 0 acres

**Type:** Single Family Residence

Bedrooms: 2 beds

**Area: 1542** sq ft

Year built: 2024

**Bathrooms Full:** 2

County: Riverside

## **Building Details**

Cooling features: Air Conditioning

**Garage spaces:** 2 **Sewer:** Assessments

StoriesTotal: 1

Foundation Details: Slab

**Building Area Total: 1542** sq ft

**Construction Materials:** Stucco