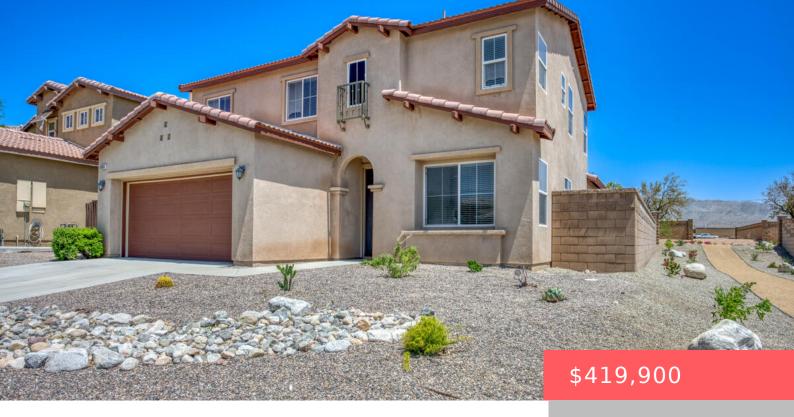

# 62810 CRESCENT, DESERT HOT SPRINGS, CA, US, 92240

https://scottnewtonrealestate.com

Welcome to your desert oasis in the desirable Skyborne community! This beautifully furnished 4 bedroom, 3 bath home offers spacious living with modern comforts and stunning mountain views. Featuring an open-concept layout, updated kitchen and a private primary suite, this home is perfect for full-time living or a vacation retreat. Enjoy mountain views from your [...]

- 4 beds
- 3 baths
- Single Family Residence
- Residential
- Active
- 1978 sq ft

#### **Basics**

Category: Residential Type: Single Family Residence

Status: Active Bedrooms: 4 beds

Bathrooms: 3 baths Area: 1978 sq ft

Lot size: 6098 sq ft Year built: 2007

Subdivision Name: Skyborne Bathrooms Full: 3