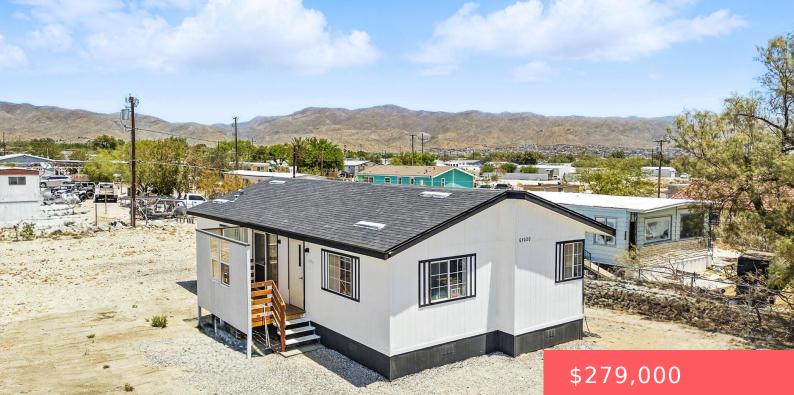

#### 64020 HARVEST MOON, DESERT HOT SPRINGS, CA, US, 92240

https://scottnewtonrealestate.com

YOU OWN THE LAND! NO HOA! LARGE LOT FOR YOUR HEAVY EQUIPMENT! Do not miss the opportunity to own this 3 bedroom 2 bath manufactured home on a permanent foundation with a recorded for 433 giving you access to most loan types. Located within Riverside County zoning on the edge of North Palm Springs giving [...]

#### Basics

Category: Residential Status: Active Bathrooms: 2 baths Lot size: 11761 sq ft Subdivision Name: Not Applicable Lot Size Acres: 0.27 acres Type: Manufactured On Land Bedrooms: 3 beds Area: 1080 sq ft Year built: 1997 Bathrooms Full: 2 County: Riverside