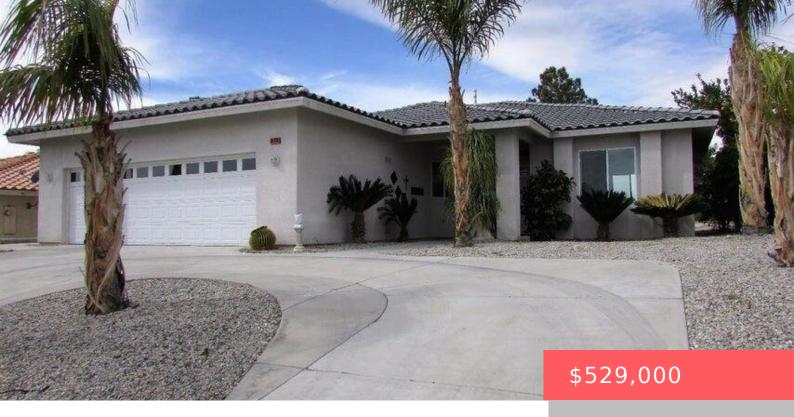

# 64470 PINEHURST CIR, DESERT HOT SPRINGS, CA 92240, USA

https://scottnewtonrealestate.com

This is a wonderful well maintained home in Mission Lakes with the back yard on the 1st Fairway. Beautiful Views of the mountains and the lakes. The sunset is amazing from this back yard. The fully covered patio in the back yard is wonderful for entertaining. This is an open concept home. The home offers [...]

#### **Basics**

Category: Residential **Type:** Single Family Residence

Status: Active **Bedrooms: 3** beds

Bathrooms: 2 baths **Area: 1829** sq ft Lot size: 7405 sq ft Year built: 2006

Subdivision Name: Mission Lakes **Bathrooms Full: 2** 

## **Building Details**

Cooling features: Central Air **Building Area Total: 1829** sq ft

Garage spaces: 2 **Construction Materials: Stucco** 

**Architectural Style:** Traditional **Sewer:** Septic Tank **Heating:** Central, Natural Gas StoriesTotal: 1

Roof: Tile Foundation Details: Slab

**Levels:** Ground